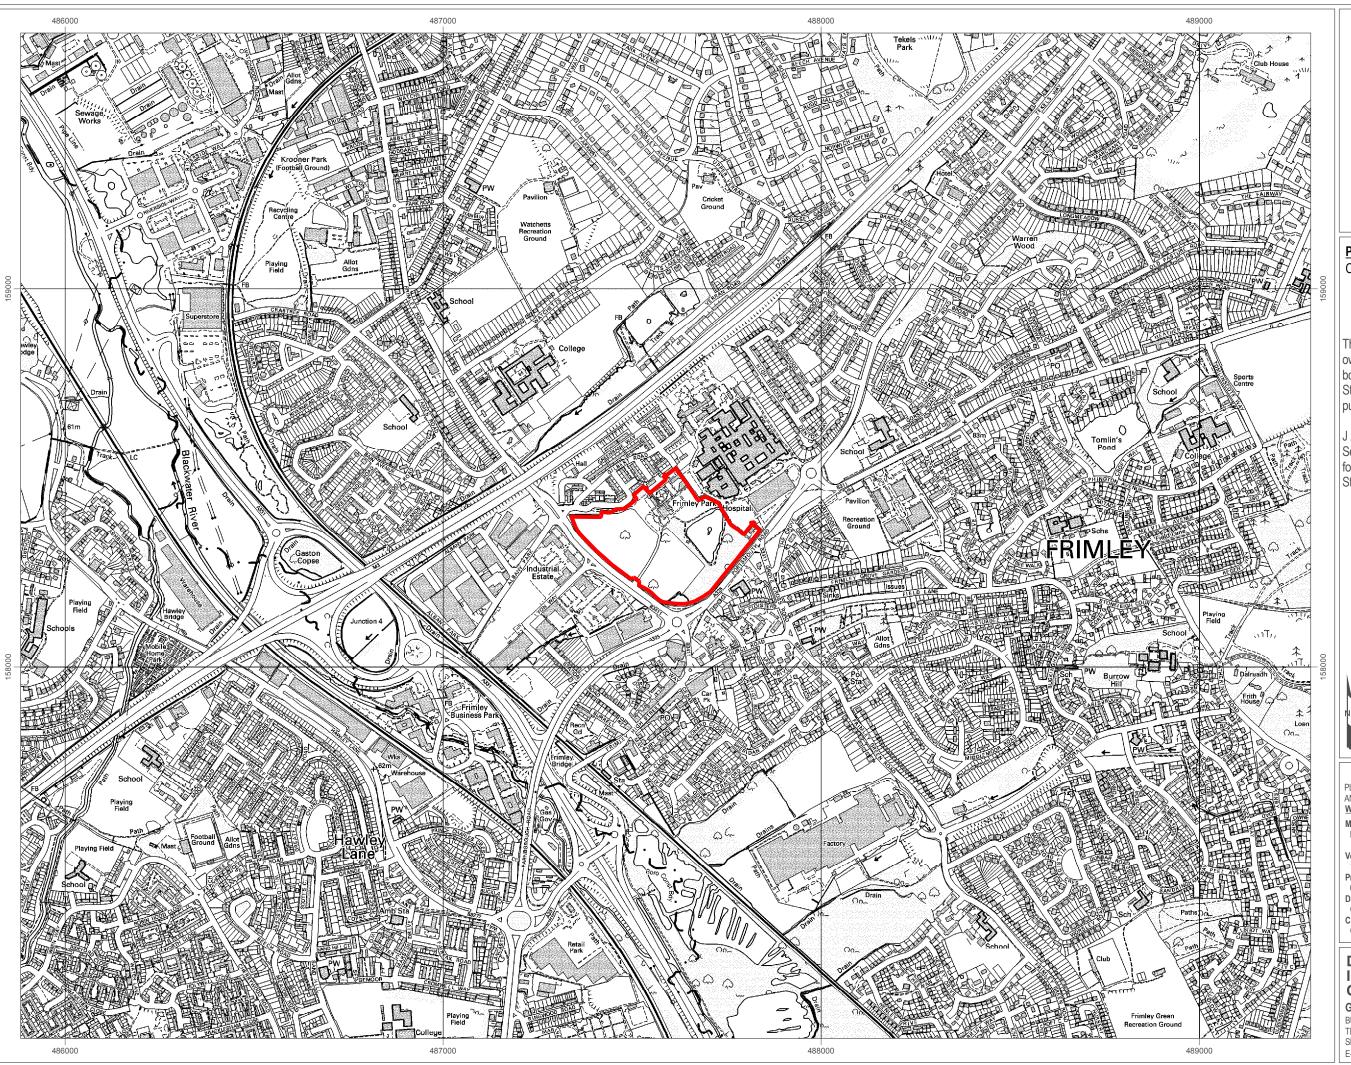

### FRIMLEY PARK **SURREY COUNTY COUNCIL**

# CAMBERLEY & FRIMLEY NCP

This plan shows Ministry of Defence owned land within your area outlined in bold red, over which the Secretary of State for Defence recognises no public rights of way as existing.

J A Gasson 6th August 2012 Senior Estate Surveyor for and on behalf of the Secretary of State for Defence

Scale 1:10,000

The scale ratio stated is accurate when reproduced at A3 size by Geospatial Services South. Any other reproduction by conventional or electronic means, e.g. printing from a PDF, may alter the scale of the map. Please check the dimensions of the grid to confirm any change in scale before taking measurements.